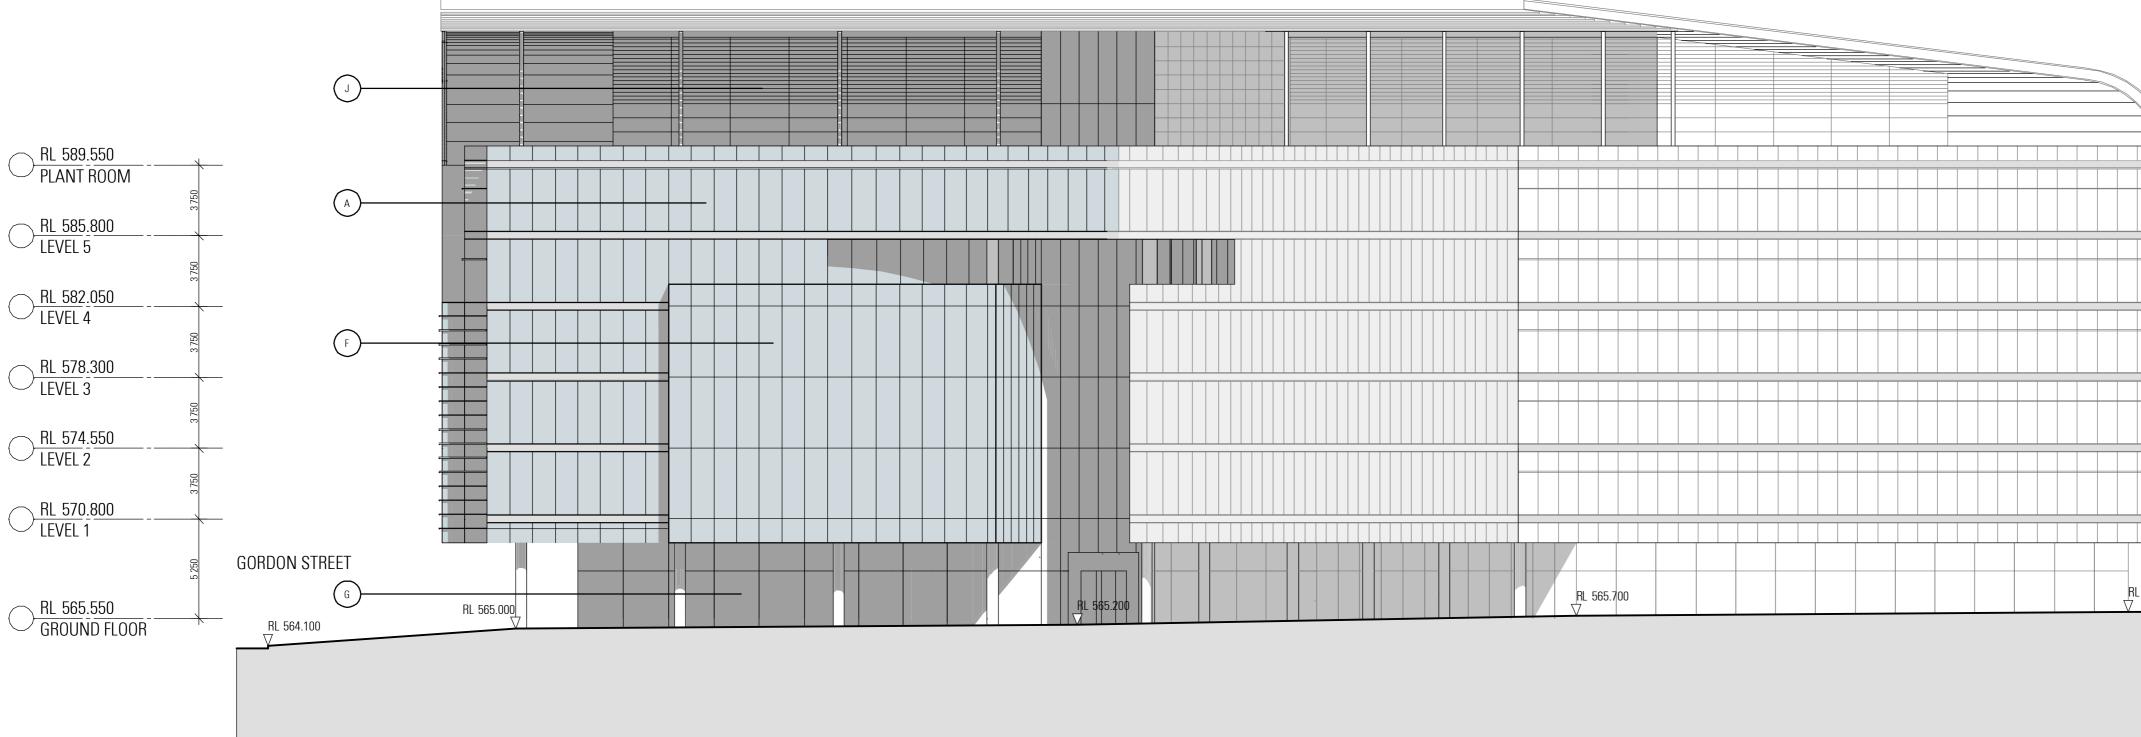

## WOODS BAGOT | LEIGHTON OPROPERTIES | Nicta Offices Canberra | Elevation - East

- Double glazed aluminium framed green/grey windows А with continuous folded aluminium composite spandrel panel. 750mm high fitted glass above spandrel.
- Double glazed aluminium framed green/grey windows В with continuous folded aluminium composite spandrel panel. 750mm high fitted glass above spandrel. Expressed 150mm wide horizontal blades 2400mm above floor level.
- Double glazed aluminium framed green/grey windows С with single skin shadow box spandrel (glass to match). Expressed 150mm wide horizontal blades at 750mm centres.
- D Double glazed aluminium frames green/grey windows with continuous folded aluminium composite panel. 750mm high fitted glass above spandrel. Expressed 600mm wide horizontal sun shade shelf 2400mm above floor level.
- Double glazed aluminium framed grey windows. 1350mm high recessed within continuous metal panel Е zinc coated spandrel 2400mm high.
- F Frameless panel single green/grey glass wall with aluminium and assembly fixing.
- Single skin aluminium framed shop front. Glazed with G expressed vertical mullions at 2400mm centres.
- Frameless planar glass wall with stainless steel assembly fixings and frameless glass sliding doors. Н
- Profiled metal wall sheet. J
- Κ Double glazed aluminium framed green/grey windows with continuous folded aluminium composite spandrel panel. 750mm high timber spandrel.